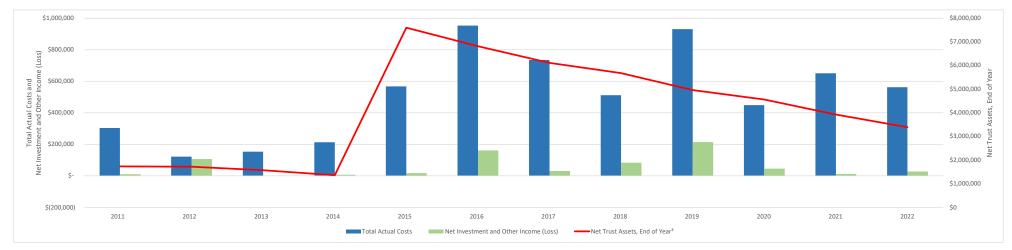

## Multistate Trust Owned Service Stations (OSSs) 12 Year Activity Summary (2011 to 2022)

|                                              |             |             |             |             |             | Summary of Activ | rity        |             |             |             |                   |
|----------------------------------------------|-------------|-------------|-------------|-------------|-------------|------------------|-------------|-------------|-------------|-------------|-------------------|
|                                              | 2013        | 2014        | 2015        | 2016        | 2017        | 2018             | 2019        | 2020        | 2021        | 2022        | Total 2011 - 2022 |
| Initial and Anadarko Funding (Distributions) | \$0         | \$0         | \$6,790,083 | \$7,062     | \$0         | \$0              | \$0         | \$0         | \$0         | \$0         | \$8,825,841       |
| Net Investment and Other Income (Loss)       | (\$73)      | \$7,385     | \$16,729    | \$161,194   | \$30,642    | \$82,575         | \$214,232   | \$45,516    | \$11,953    | \$26,749    | \$713,865         |
| Total Actual Costs                           | \$153,434   | \$213,299   | \$566,984   | \$953,718   | \$734,800   | \$512,359        | \$930,562   | \$449,044   | \$650,300   | \$562,036   | \$6,152,296       |
| Net Trust Assets, End of Year <sup>2</sup>   | \$1,566,392 | \$1,360,478 | \$7,600,307 | \$6,814,845 | \$6,110,687 | \$5,680,903      | \$4,964,573 | \$4,561,044 | \$3,922,697 | \$3,387,410 | \$3,387,410       |
| Total Approved Budget <sup>3</sup>           | \$247,000   | \$301,100   | \$876,500   | \$1,414,400 | \$977,261   | \$701,900        | \$1,209,500 | \$766,165   | \$1,375,470 | \$1,583,540 | \$10,306,636      |

<sup>&</sup>lt;sup>1</sup>Chart data reflects activity for Multistate Trust Owned Service Stations (OSSs) and does not include proceeds from the sales of OSSs, which are held in segregated OSS Subaccounts. A total of \$2,028,696 was received as part of the Settlement Agreement; and additional \$10,000 was received from Tronox as bond release proceeds.

<sup>2</sup>Net Trust Assets, End of Year for 2011 = Initial and Anadarko Funding (Distributions) + Net Investment and Other Income (Loss) - Total Actual Costs. Net Trust Assets, End of Year For 2012 through 2022 = prior year Net Trust Assets, End of Year Finitial and Anadarko Funding (Distributions) + Net Investment and Other Income (Loss) - Total Actual Costs.