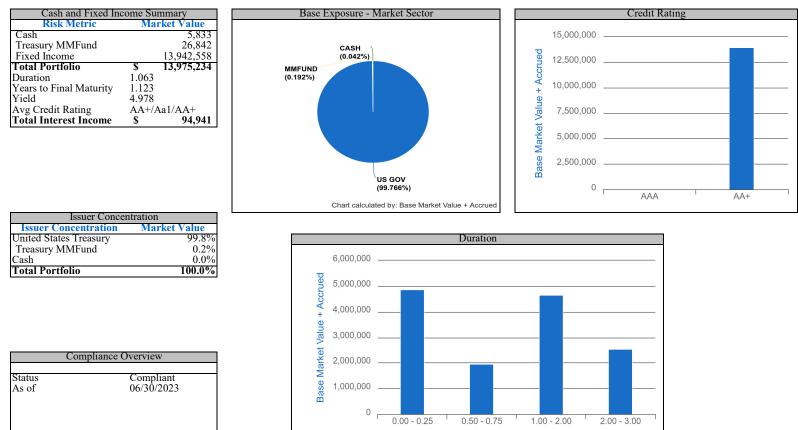

### **Table of Contents**

| Report:  | Quarterly Presentat   |
|----------|-----------------------|
| Account: | MS-JAX AgCH SA-       |
| Date:    | 04/01/2023 - 06/30/20 |

1: \* Grouped by: Issuer Concentration 2: \* Groups Sorted by: % of Base Market Value + Accrued

See Accountant's Compilation Report