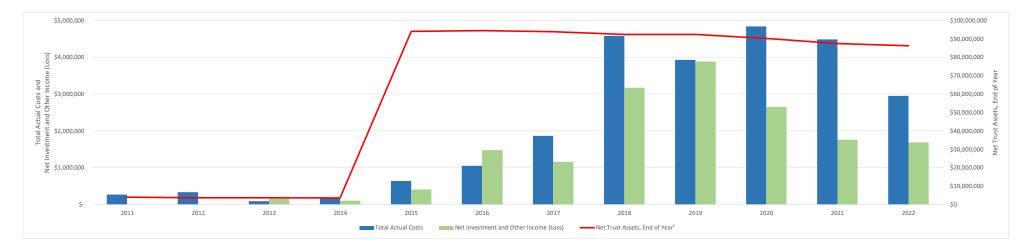

### Former Kerr-McGee AgChem Site in Jacksonville, Florida 12 Year Activity Summary (2011 to 2022)

| ]                                            |                    | Summary of Activity |              |                    |              |                    |              |                             |              |                    |              |                    |              |                    |              |                    |              |                    |              |                    |                   |                    |
|----------------------------------------------|--------------------|---------------------|--------------|--------------------|--------------|--------------------|--------------|-----------------------------|--------------|--------------------|--------------|--------------------|--------------|--------------------|--------------|--------------------|--------------|--------------------|--------------|--------------------|-------------------|--------------------|
|                                              | 20:                | 13                  | 20           | 14                 | 20           | 15                 | 2016 2       |                             | 20           | 17                 | 2018         |                    | 2019         |                    | 2020         |                    | 2021         |                    | 2022         |                    | Total 2011 - 2022 |                    |
| Initial and Anadarko Funding (Distributions) | \$I                | 0                   | \$           | 0                  | \$90,53      | 34,443             | \$94,        | 160                         | \$           | 0                  | \$0          |                    | \$0          |                    | \$0          |                    | \$0          |                    | \$0          |                    | \$94,849,584      |                    |
| Net Investment and Other Income (Loss)       | \$155              | ,745                | \$105        | 5,469              | \$412        | ,020               | \$1,474      | \$1,474,847 \$1,160,801 \$3 |              | \$3,172            | 2,444        | \$3,88             | 0,647        | \$2,64             | 9,294        | \$1,75             | 6,999        | \$1,685,731        |              | \$16,45            | 4,815             |                    |
| Total Actual Costs                           | \$94,              | 313                 | \$170        | 0,307              | \$637        | ,284               | \$1,050      | \$1,050,073 \$1,861,631 \$4 |              | \$4,574            | 4,205        | \$3,92             | 3,838        | \$4,83             | 0,031        | \$4,48             | 1,149        | \$2,94             | 7,207        | \$25,17            | 5,091             |                    |
| Net Trust Assets, End of Year <sup>1</sup>   | \$3,67             | 8,178               | \$3,61       | 3,341              | \$93,92      | 22,519             | \$94,44      | 1,453                       | \$93,74      | 10,623             | \$92,33      | 8,862              | \$92,29      | 95,671             | \$90,11      | 14,934             | \$87,39      | 90,784             | \$86,129,308 |                    | \$86,12           | 9,308              |
| Total Approved Budget <sup>2</sup>           | \$199              | ,440                | \$232        | 2,900              | \$1,12       | 1,443              | \$1,904      | 4,500                       | \$6,804,000  |                    | \$8,187      | 7,400              | \$18,302,000 |                    | \$79,583,000 |                    | \$11,400,000 |                    | \$7,411,000  |                    | \$135,955,386     |                    |
|                                              | Cost Center Detail |                     |              |                    |              |                    |              |                             |              |                    |              |                    |              |                    |              |                    |              |                    |              |                    |                   |                    |
| Line Item Cost Centers                       | 20                 | 13                  | 20           | 14                 | 20           | 15                 | 201          | 16                          | 20           | 17                 | 2018         |                    | 2019         |                    | 2020         |                    | 2021         |                    | 2022         |                    | TOTAL 2011 - 2022 |                    |
|                                              | Actual Costs       | Approved<br>Budget  | Actual Costs | Approved<br>Budget | Actual Costs | Approved<br>Budget | Actual Costs | Approved<br>Budget          | Actual Costs | Approved<br>Budget | Actual Costs | Approved<br>Budget | Actual Costs | Approved<br>Budget | Actual Costs | Approved<br>Budget | Actual Costs | Approved<br>Budget | Actual Costs | Approved<br>Budget | Actual Costs      | Approved<br>Budget |
| A - Regulatory Compliance/O&M                | \$4,971            | \$17,000            | \$3,318      | \$5,800            | \$5,272      | \$9,100            | \$13,324     | \$203,000                   | \$8,220      | \$195,000          | \$236,541    | \$669,600          | \$35,811     | \$263,000          | \$29,577     | \$60,000           | \$24,791     | \$50,000           | \$28,051     | \$50,000           | \$424,295         | \$1,587,500        |
| C - New Environmental Actions                | \$22,391           | \$50,000            | \$66,426     | \$120,000          | \$364,409    | \$534,243          | \$444,887    | \$777,500                   | \$1,032,497  | \$4,562,000        | \$3,231,932  | \$5,323,000        | \$2,606,914  | \$14,876,000       | \$3,393,353  | \$76,739,000       | \$3,400,226  | \$8,863,000        | \$1,767,515  | \$5,224,000        | \$16,516,813      | \$117,374,143      |
| D - Technical Team/Project Management        | \$0                | \$0                 | \$44,548     | \$52,600           | \$163,663    | \$254,000          | \$287,106    | \$431,000                   | \$565,712    | \$687,000          | \$699,659    | \$849,000          | \$906,730    | \$1,474,000        | \$833,884    | \$1,242,000        | \$691,151    | \$1,166,000        | \$737,691    | \$988,000          | \$4,930,143       | \$7,143,600        |
| E - Trustee Fees                             | \$29,222           | \$50,000            | \$44,239     | \$44,500           | \$83,440     | \$154,000          | \$245,230    | \$287,000                   | \$150,404    | \$295,000          | \$129,817    | \$296,000          | \$72,465     | \$412,000          | \$55,112     | \$304,000          | \$73,235     | \$100,000          | \$36,461     | \$86,000           | \$1,034,656       | \$2,183,500        |
| F - Regulator Oversight Costs                | \$32,440           | \$32,440            | \$9,594      | \$0                | \$14,027     | \$150,000          | \$27,325     | \$150,000                   | \$0          | \$500,000          | \$14,093     | \$500,000          | \$0          | \$500,000          | \$75,575     | \$500,000          | \$2,320      | \$500,000          | \$21,642     | \$500,000          | \$466,317         | \$3,601,743        |
| G - Legal and Accounting Fees                | \$5,289            | \$50,000            | \$2,182      | \$10,000           | \$6,474      | \$20,100           | \$32,200     | \$56,000                    | \$104,798    | \$565,000          | \$262,162    | \$549,800          | \$301,918    | \$777,000          | \$442,530    | \$738,000          | \$289,426    | \$721,000          | \$355,847    | \$563,000          | \$1,802,866       | \$4,064,900        |
| Total                                        | \$94,313           | \$199,440           | \$170,307    | \$232,900          | \$637,284    | \$1,121,443        | \$1,050,073  | \$1,904,500                 | \$1,861,631  | \$6,804,000        | \$4,574,205  | \$8,187,400        | \$3,923,838  | \$18,302,000       | \$4,830,031  | \$79,583,000       | \$4,481,149  | \$11,400,000       | \$2,947,207  | \$7,411,000        | \$25,175,091      | \$135,955,386      |

|                                              |                    | Summary                         | of Activity |                    |  |  |  |  |  |
|----------------------------------------------|--------------------|---------------------------------|-------------|--------------------|--|--|--|--|--|
|                                              | 20                 | 11                              | 2012        |                    |  |  |  |  |  |
| Initial and Anadarko Funding (Distributions) | \$4,22             | 0,981                           | \$0         |                    |  |  |  |  |  |
| Net Investment and Other Income (Loss)       | \$3                | 57                              | \$4         | 51                 |  |  |  |  |  |
| Total Actual Costs                           | \$269              | ,953                            | \$335       | ,101               |  |  |  |  |  |
| Net Trust Assets, End of Year <sup>1</sup>   | \$3,95             | 1,386                           | \$3,61      | 6,746              |  |  |  |  |  |
| Total Approved Budget <sup>2</sup>           | \$424              | ,433                            | \$385,270   |                    |  |  |  |  |  |
|                                              | Cost Center Detail |                                 |             |                    |  |  |  |  |  |
| Line Item Cost Centers                       | 20                 | 11                              | 2012        |                    |  |  |  |  |  |
| Line item cost centers                       | Actual Costs       | Actual Costs Approved<br>Budget |             | Approved<br>Budget |  |  |  |  |  |
| A - Regulatory Compliance/O&M                | \$20,222           | \$40,000                        | \$14,196    | \$25,000           |  |  |  |  |  |
| C - New Environmental Actions                | \$15,048           | \$100,000                       | \$171,215   | \$205,400          |  |  |  |  |  |
| D - Technical Team/Project Management        | \$0                | \$0                             | \$0         | \$0                |  |  |  |  |  |
| E - Trustee Fees                             | \$40,251           | \$80,000                        | \$74,781    | \$75,000           |  |  |  |  |  |
| F - Regulator Oversight Costs                | \$194,432          | \$194,433                       | \$74,869    | \$74,870           |  |  |  |  |  |
| G - Legal and Accounting Fees                | \$0                | \$10,000                        | \$40        | \$5,000            |  |  |  |  |  |
| Total                                        | \$269,953          | \$424,433                       | \$335,101   | \$385,270          |  |  |  |  |  |

<sup>1</sup>Net Trust Assets, End of Year for 2011 = Initial and Anadarko Funding (Distributions) + Net Investment and Other Income (Loss) - Total Actual Costs. Net Trust Assets, End of Year for 2012 through 2022 = prior year Net Trust Assets, End of Year + Initial and Anadarko Funding (Distributions) + Net Investment and Other Income (Loss) - Total Actual Costs. <sup>2</sup>Total Approved Budget is presented for informational purposes only.