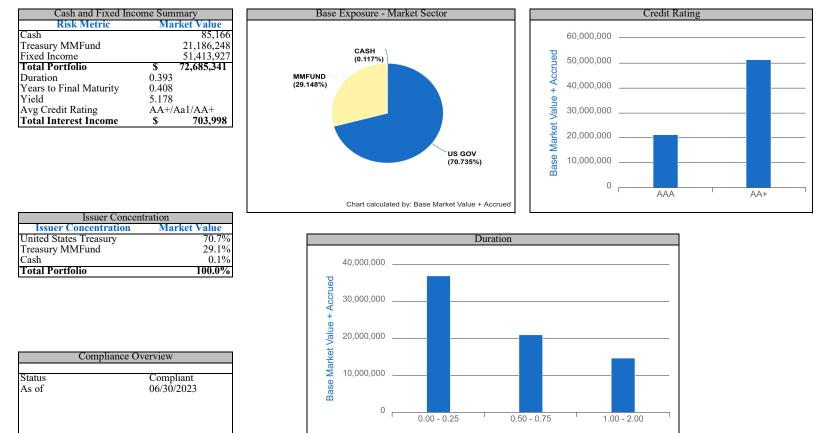

### Table of Contents **Report:**

Account:

Date:

| <br>Quarterly Presen |
|----------------------|
| MS-JAX AgChen        |
| 04/01/2023 - 06/30   |

1: \* Grouped by: Issuer Concentration 2: \* Groups Sorted by: % of Base Market Value + Accrued

See Accountant's Compilation Report